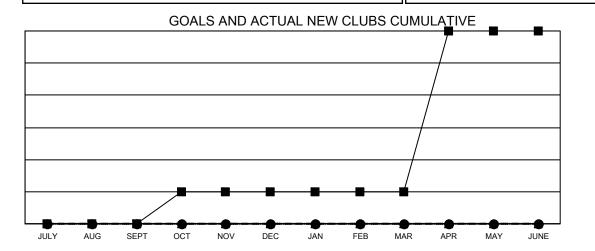

257

0

Clubs **RESULTS FOR 2022-2023** 

**NEW CLUBS** 

0

0

0

0

**NEW CLUB GOAL** 

0

1

0

5

- ■- CURRENT YEAR GOALS FOR NEW CLUBS
- CURRENT YEAR ACTUAL NEW CLUBS
- LAST YEAR ACTUAL NEW CLUBS