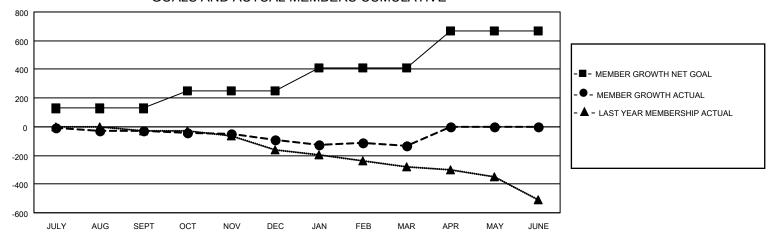

## Multiple District 202

APR/MAY/JUNE

0

|               | Members               |                           |                         |                           |  |  |  |
|---------------|-----------------------|---------------------------|-------------------------|---------------------------|--|--|--|
|               | RESULTS FOR 2022-2023 |                           |                         |                           |  |  |  |
| DROPPED CLUBS | QUARTER               | MEMBER GROWTH NET<br>GOAL | MEMBER GROWTH<br>ACTUAL | DROPPED<br>MEMBERS ACTUAL |  |  |  |
|               |                       | GUAL                      | ACTUAL                  | (including transfers)     |  |  |  |
| 3             | JULY/AUG/SE           | EPT 128                   | 160                     | 161                       |  |  |  |
| 2             | OCT/NOV/DE            | C 123                     | 166                     | 216                       |  |  |  |
| 0             | II IANI/EER/MAG       | <b>→</b> 157              | 115                     | 146                       |  |  |  |

## GOALS AND ACTUAL MEMBERS CUMULATIVE

| DROPPED CLUBS: 5 |     | 166 CLUBS OF 310 ADDED 1 OR<br>MORE NEW MEMBERS | GENDER DISTRIBUTION               |                |
|------------------|-----|-------------------------------------------------|-----------------------------------|----------------|
|                  |     |                                                 | MALE                              | 5,374 (67.33%) |
|                  |     |                                                 | FEMALE                            | 2,607 (32.66%) |
| DROPPED MEMBERS  |     |                                                 | NON BINARY                        | 1 (0.01%)      |
| DECEASED         | 95  |                                                 | PREFER NOT TO ANSWER              | 0 (0.00%)      |
| CLUB CANCELLED   | 19  |                                                 | TOTAL FAMILY UNIT MEMBERS         | 770            |
| OTHER            | 411 | CLICK HERE FOR CUMULATIVE                       | TOTAL FAMILY UNIT MEMBERS 170     |                |
| TOTAL            | 525 | MEMBERSHIP DATA                                 | FAMILY MEMBERS PAYING HAL<br>DUES | F 387          |